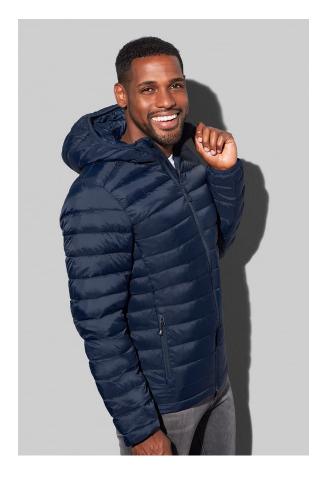

## ST5420 LUX PADDED JACKET

Padded jacket for men

shell and lining: 100% nylon filling: 100% polyester

S-5XL | Normal Fit | 10 / carton

- **✔ EASY EMBROIDERY ACCESS TO FRONT LEFT PANEL**
- ✓ HALF-MOON IN BACK CENTRE FOR CUSTOMISATION
- **✓** HIGH-QUALITY SBS ZIPPERS
- **✓ INSIDE POCKET ON THE FRONT RIGHT**
- **✓ STOW-AWAY FUNCTION**
- **✓ FLUORINE AND PFC FREE**
- ✔ PREMIUM WOVEN SIZE LABEL IN THE COLLAR, TEAR-AWAY LABEL IN THE SIDE SEAM